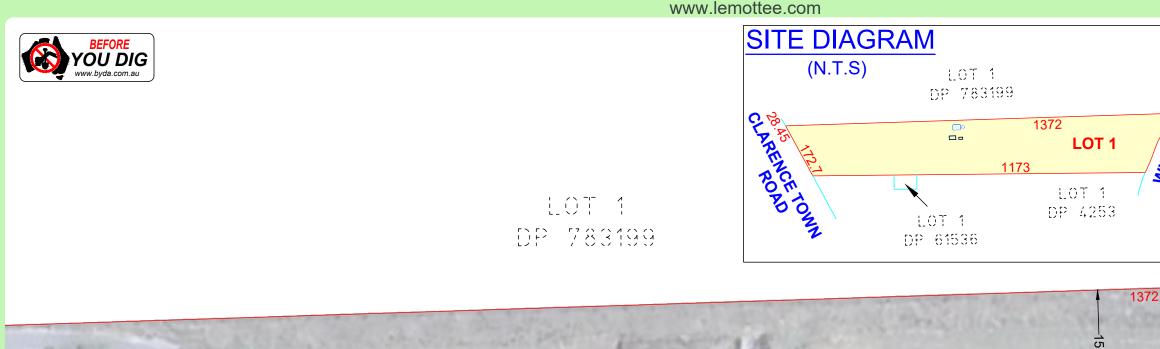

## NOTES - BOUNDARY

- 1. Boundary distances are by Title and/or Deed only.
- No boundary investigation has been carried out in the determination of the shown boundary dimensions.
   Do not scale off this plan. Relationship of improvements to boundaries is diagrammatic only. Where
- Do not scale off this plan. Relationship of improvements to boundaries is diagrammatic only. Where
  offsets are critical they should be confirmed by further boundary survey.
- 4. If it is intended to design to full site coverage it is recommended a plan of Redefinition be registered at NSW Land Registry Services (LRS), prior to the design being finalised.
- 12. The subject land is held under "Limited Title" and the dimensions stated hereon may vary after survey. The location of the boundaries shown hereon are in accordance with the relevant Certificate of Title. However, dimensions stated hereon have not been ratified by NSW Land Registry Services (LRS) and are based on preliminary survey only. A plan of survey must be prepared and registered at NSW Land Registry Services (LRS) to ratify the dimensions prior to any detailed design or construction.