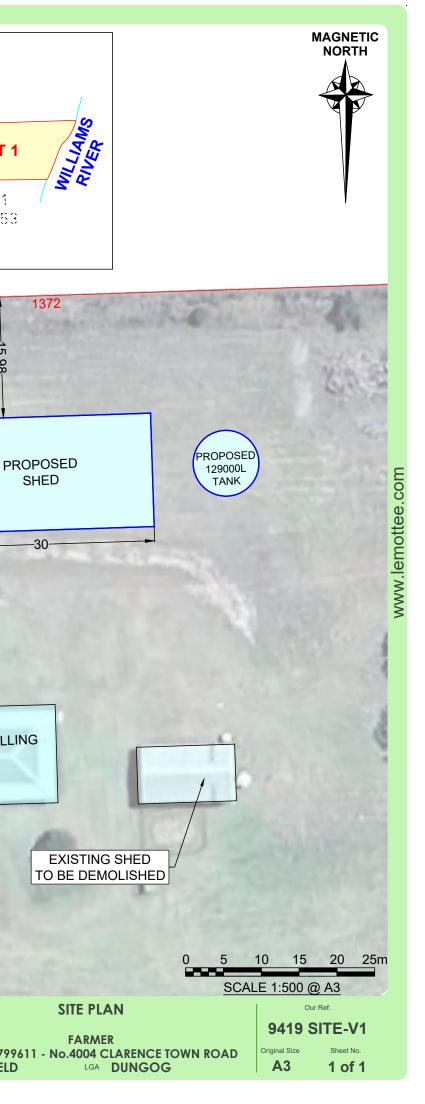

## NOTES - BOUNDARY

- 1. Boundary distances are by Title and/or Deed only.
- No boundary investigation has been carried out in the determination of the shown boundary dimensions.
   Do not scale off this plan. Relationship of improvements to boundaries is diagrammatic only. Where
- Do not scale off this plan. Relationship of improvements to boundaries is diagrammatic only. Where
  offsets are critical they should be confirmed by further boundary survey.
- 4. If it is intended to design to full site coverage it is recommended a plan of Redefinition be registered at NSW Land Registry Services (LRS), prior to the design being finalised.
- 12. The subject land is held under "Limited Title" and the dimensions stated hereon may vary after survey. The location of the boundaries shown hereon are in accordance with the relevant Certificate of Title. However, dimensions stated hereon have not been ratified by NSW Land Registry Services (LRS) and are based on preliminary survey only. A plan of survey must be prepared and registered at NSW Land Registry Services (LRS) to ratify the dimensions prior to any detailed design or construction.

| Technical Details:  |            |              | Surveyed                 | Title    |              |
|---------------------|------------|--------------|--------------------------|----------|--------------|
| Azimuth - MAGNETIC  | Datum      | - N/A        | N/A                      |          |              |
| Origin - <b>N/A</b> | Origin     | - N/A        | Drafted                  | Client   |              |
| Easting - N/A       | R.L.       | - N/A        | CW 26/07/2024<br>Checked | Site     | LOT 1 DP 799 |
| Northing - N/A      | Contour In | t <b>N/A</b> | LD 26/07/2024            | Locality | BROOKFIELD   |

LOT 1

.96

23 APPROX

EXISTING DWELLING